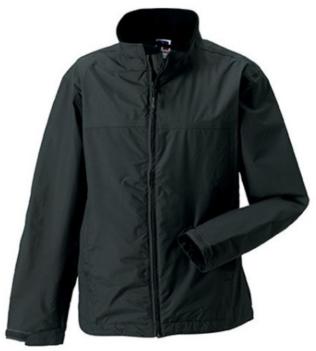

# **ADULTS HYDRA-SHELL 2000**

## **Basic informations**

Size: L

Length: 48

Width: 38

Height: 19

Size: L

Color: Titanium gray

## **Specification**

RUSSELL HYDRA-SHELL 2000 men's jacket with high collar, hood with elastic studs and clamping regulator, Velcro strap for adjusting the width at the bottom of the sleeve, two zippered pockets up front and one on the right, one inside for the phone, headphones, the inside polar combination and stitched lines..1. Face - 100% polyester Tashlan 2. Membrane - 2000 mm watertight / 2000 g / m2 / 24 hours vapor permeability 3. Micropolar delivery - 100% polyester.190g / m2Titanium L