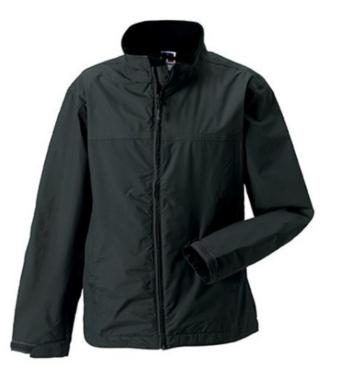

# **ADULTS HYDRA-SHELL 2000**

## **Basic informations**

Size: L

Length: 48

Width: 38

Height: 19

Size: L

Color: Titanium gray

## **Specification**

RUSSELL HYDRA-SHELL 2000 men's jacket with high collar, hood with elastic studs and clamping regulator, Velcro strap for adjusting the width at the bottom of the sleeve, two zippered pockets up front and one on the right, one inside for the phone, headphones, the inside polar combination and stitched lines..1. Face - 100% polyester Tashlan 2. Membrane - 2000 mm watertight / 2000 g / m2 / 24 hours vapor permeability 3. Micropolar delivery - 100% polyester.190g / m2Titanium L